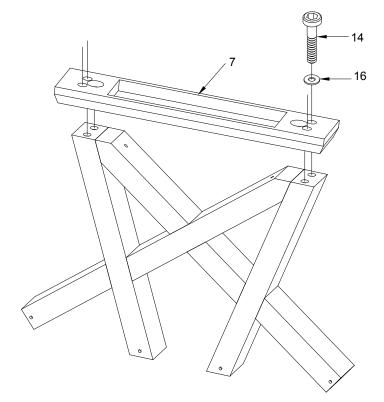

ou use the bottom carton as a clean flat work area
- to protect the top of your Air Hockey table while assembling.



## Step 1:

Screw #10 tenon in to #3 Leg B, #4 Leg C,#5 Leg D and #6 Leg E.

Screw #8 iron rod in to #4 Leg C and #9 iron rod in to #3 Leg B.Repeat these steps for



#### Step 2:

Attach #3 Leg B through #2 Leg A using.



## Step 3:

Attach #3 Leg C #5 Leg D through #2 Leg A using.

tightening with #12 washer and #11 nut. Repeat this process for both legs.



## Step 4:

Attach #4 Leg C #6 Leg E through #3 Leg B using.



# Step 5:

Attach #2 Leg A using.



## Step 6:

tightening with #12 washer and #11 nut. Repeat this process for both legs. Using #13 bolt and #16 washer to attach #3 Leg B and #4 Leg C .



## Step 7:

Using #14 bolt and #16 washer to attach #7 foot .



# Step 8:

Attach legs into the bottom of the table using #15 bolt and #16 washer.

Then screw in #17 leg levelers.



# Step 9:

Using two strong adults, carefully turn the table right side up. Assembly is now complete, enjoy your new air hockey table!