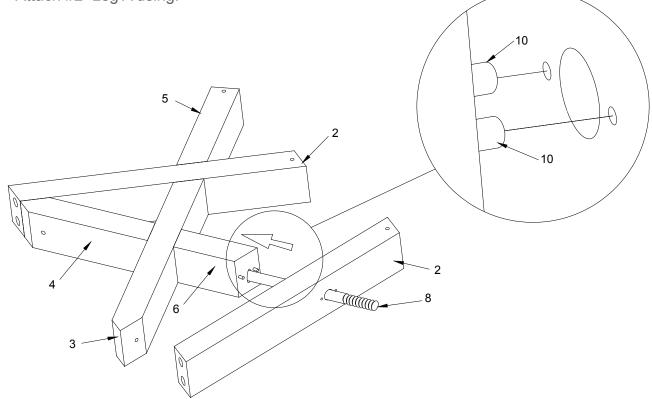

## Step 1:

Screw #10 tenon in to #3 Leg B, #4 Leg C,#5 Leg D and #6 Leg E.

Screw #8 iron rod in to #4 Leg C and #9 iron rod in to #3 Leg B.Repeat these steps for

#### Step 2:

Attach #3 Leg B through #2 Leg A using.

## Step 3:

Attach #3 Leg C #5 Leg D through #2 Leg A using.

tightening with #12 washer and #11 nut. Repeat this process for both legs.