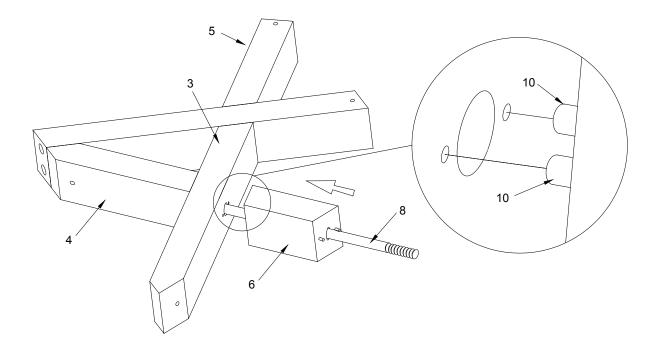

## Step 4:

Attach #4 Leg C #6 Leg E through #3 Leg B using.

## Step 6:

tightening with #12 washer and #11 nut. Repeat this process for both legs. Using #13 bolt and #16 washer to attach #3 Leg B and #4 Leg C .