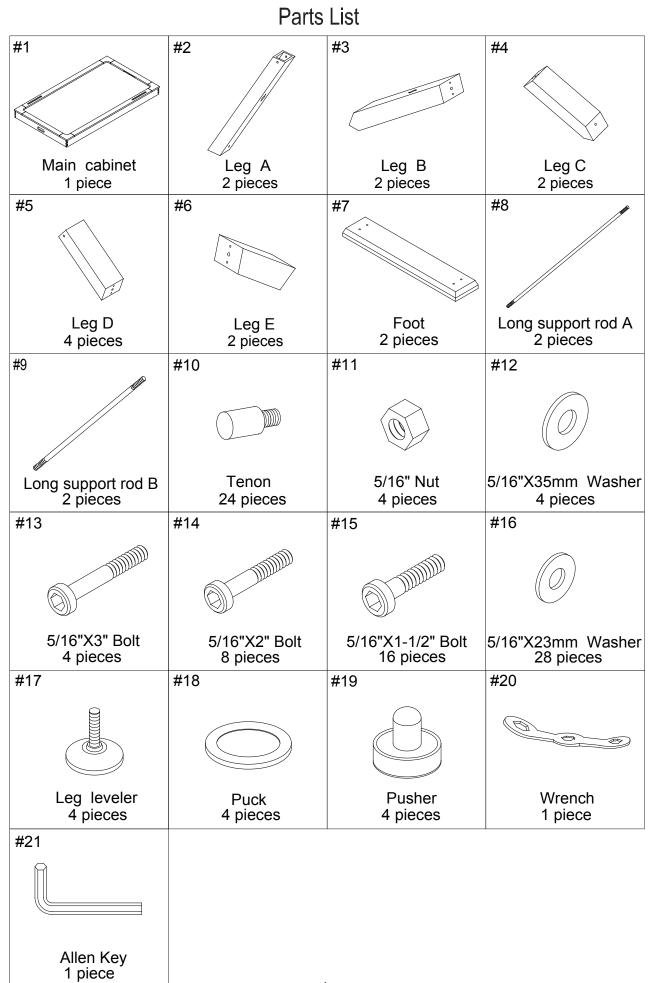

#### BEFORE ASSEMBLY:

- Did you receive <u>1</u> box?
- Did you inspect your playfield/main table frame before assembly? It is not replaceable and must be returned to the original place of purchase if damaged.

## Step 1:

Screw #10 tenon in to #3 Leg B, #4 Leg C,#5 Leg D and #6 Leg E.

Screw #8 iron rod in to #4 Leg C and #9 iron rod in to #3 Leg B.Repeat these steps for

#### Step 2:

Attach #3 Leg B through #2 Leg A using.

## Step 3:

Attach #3 Leg C #5 Leg D through #2 Leg A using.

tightening with #12 washer and #11 nut. Repeat this process for both legs.

## Step 4:

Attach #4 Leg C #6 Leg E through #3 Leg B using.

# Step 5:

Attach #2 Leg A using.

## Step 6:

tightening with #12 washer and #11 nut. Repeat this process for both legs. Using #13 bolt and #16 washer to attach #3 Leg B and #4 Leg C .

## Step 7:

Using #14 bolt and #16 washer to attach #7 foot .

# Step 8:

Attach legs into the bottom of the table using #15 bolt and #16 washer.

Then screw in #17 leg levelers.