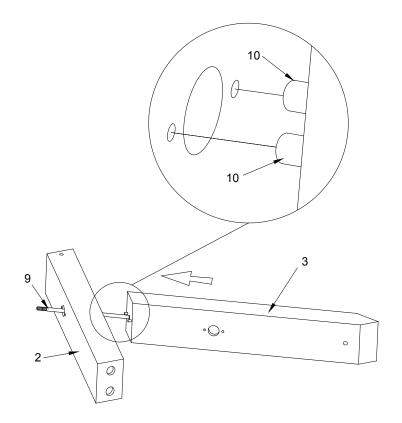

#### Step 2:

Attach #3 Leg B through #2 Leg A using.

## Step 3:

Attach #3 Leg C #5 Leg D through #2 Leg A using.

tightening with #12 washer and #11 nut. Repeat this process for both legs.