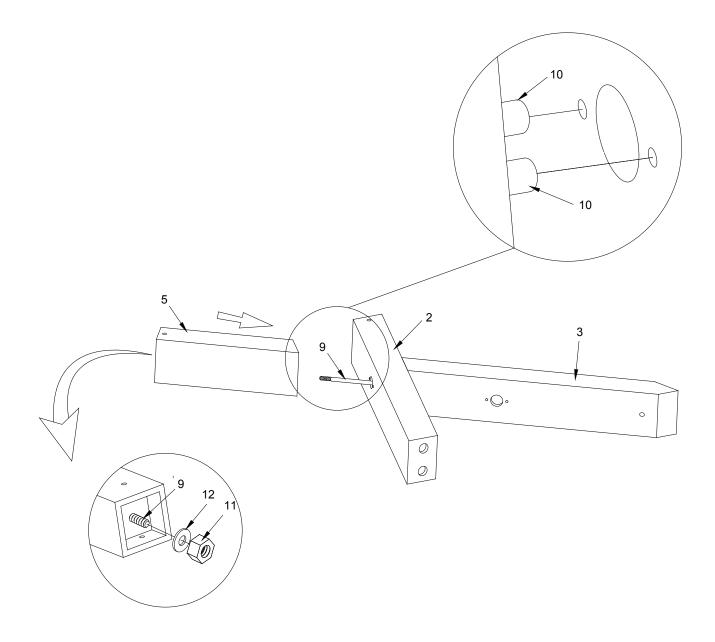

## Step 4:

Attach #4 Leg C #6 Leg E through #3 Leg B using.

# Step 5:

Attach #2 Leg A using.

## Step 6:

tightening with #12 washer and #11 nut. Repeat this process for both legs. Using #13 bolt and #16 washer to attach #3 Leg B and #4 Leg C .