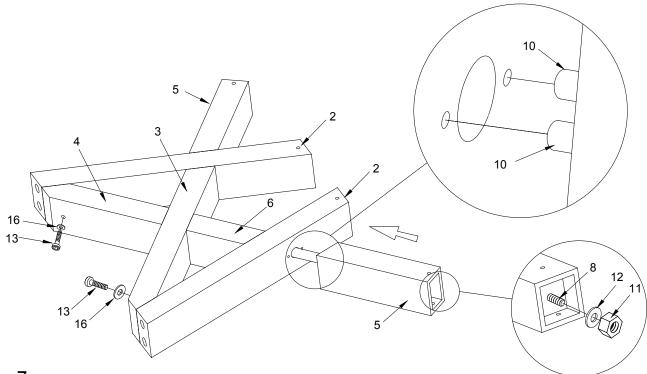

## Step 4:

Attach #4 Leg C #6 Leg E through #3 Leg B using.

# Step 5:

Attach #2 Leg A using.

## Step 6:

tightening with #12 washer and #11 nut. Repeat this process for both legs. Using #13 bolt and #16 washer to attach #3 Leg B and #4 Leg C .