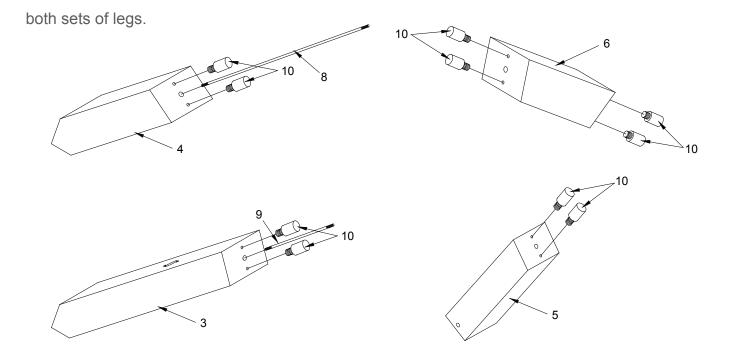

## Step 1:

Screw #10 tenon in to #3 Leg B, #4 Leg C,#5 Leg D and #6 Leg E.

Screw #8 iron rod in to #4 Leg C and #9 iron rod in to #3 Leg B.Repeat these steps for