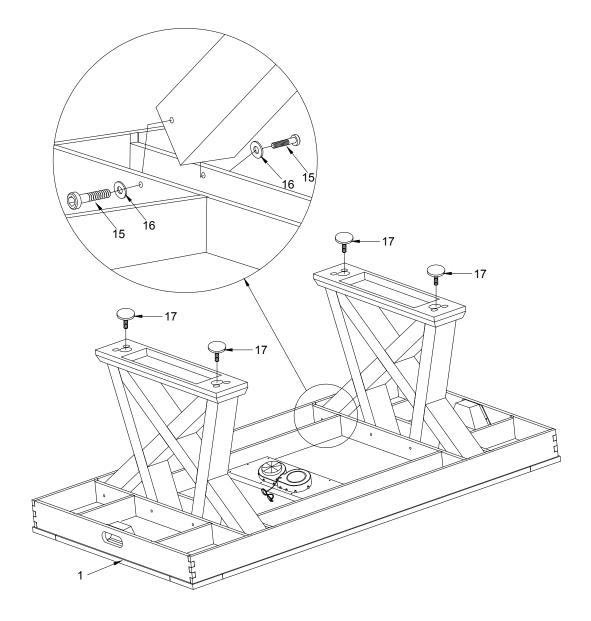

# Step 8:

Attach legs into the bottom of the table using #15 bolt and #16 washer.

Then screw in #17 leg levelers.