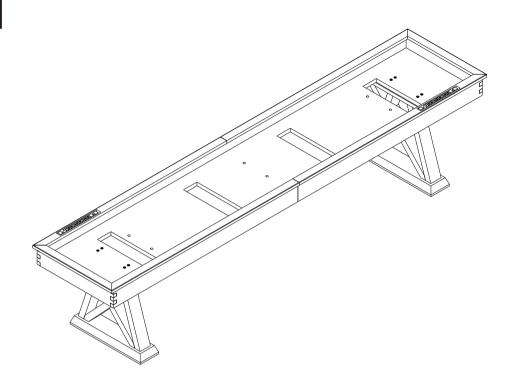

|      |  |  |
|                                  |       |                                                                                 |                                            |      |  |  |
|                                  |       |                                                                                 |                                            |      |  |  |
|                                  |       |                                                                                 |                                            |      |  |  |
|                                  |       |                                                                                 |                                            |      |  |  |





FIG.2



## FIG.3











٢