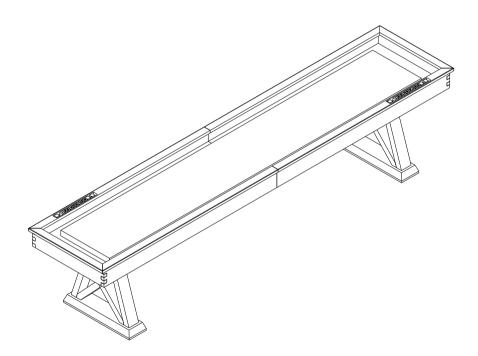

## 26-0815

## 12' LAREDO

## SHUFFLEBOARD TABLE ASSEMBLY INSTRUCTIONS

| REPLACEMENT PARTS LIST |       |        |             |      |  |  |
|------------------------|-------|--------|-------------|------|--|--|
| PACKAGE                | ITEM# | SAMPLE | DESCRIPTION | QTY. |  |  |
| LEG                    | 1     |        | LEG         | 2    |  |  |
| CABINET                | 2     |        | PLAYBOARD   | 1    |  |  |
|                        | 3     |        | CABINET     | 1    |  |  |
|                        |       |        |             |      |  |  |
|                        |       |        |             |      |  |  |
|                        |       |        |             |      |  |  |
|                        |       |        |             |      |  |  |
|                        |       |        |             |      |  |  |
|                        |       |        |             |      |  |  |
|                        |       |        |             |      |  |  |
|                        |       |        |             |      |  |  |
|                        |       |        |             |      |  |  |
|                        |       |        |             |      |  |  |
|                        |       |        |             |      |  |  |
|                        |       |        |             |      |  |  |
|                        |       |        |             |      |  |  |