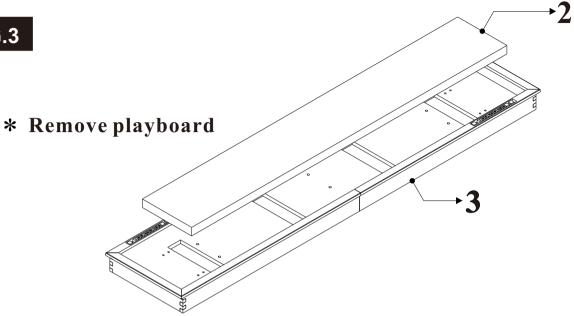

## FIG.3

٢

## SHUFFLEBOARD TABLE ASSEMBLY INSTRUCTIONS

| REPLACEMENT PARTS LIST |       |        |             |      |  |  |
|------------------------|-------|--------|-------------|------|--|--|
| PACKAGE                | ITEM# | SAMPLE | DESCRIPTION | QTY. |  |  |
| LEG                    | 1     |        | LEG         | 2    |  |  |
| CABINET                | 2     |        | PLAYBOARD   | 1    |  |  |
|                        | 3     |        | CABINET     | 1    |  |  |
|                        |       |        |             |      |  |  |
|                        |       |        |             |      |  |  |
|                        |       |        |             |      |  |  |
|                        |       |        |             |      |  |  |
|                        |       |        |             |      |  |  |
|                        |       |        |             |      |  |  |
|                        |       |        |             |      |  |  |
|                        |       |        |             |      |  |  |
|                        |       |        |             |      |  |  |
|                        |       |        |             |      |  |  |
|                        |       |        |             |      |  |  |
|                        |       |        |             |      |  |  |
|                        |       |        |             |      |  |  |