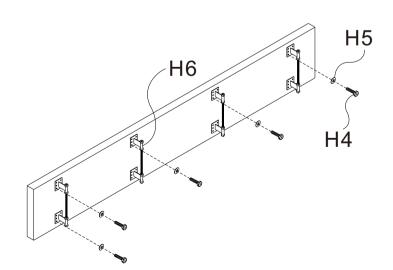

| REPLACEMENT PARTS LIST(HARDWARE) |       |                                                                                 |                                            |      |  |  |
|----------------------------------|-------|---------------------------------------------------------------------------------|--------------------------------------------|------|--|--|
| PACKAGE                          | ITEM# | SAMPLE                                                                          | DESCRIPTION                                | QTY. |  |  |
| LEG                              | H1    | ()<br>()<br>()<br>()<br>()<br>()<br>()<br>()<br>()<br>()<br>()<br>()<br>()<br>( | HEX HEAD CROSS BOLT<br>5/16" X 2"(M8X51mm) | 8    |  |  |
|                                  | H2    | $\bigcirc$                                                                      | FLAT WASHER<br>5/16" I.D.                  | 8    |  |  |
| CABINET                          | Н3    | (frammer -                                                                      | FLAT HEAD SCREW<br>#8 X 2"(M4X50mm)        | 6    |  |  |
|                                  | H4    | ()<br>()<br>()<br>()<br>()<br>()<br>()<br>()<br>()<br>()<br>()<br>()<br>()<br>( | HEX HEAD CROSS BOLT<br>5/16" X 1"(M8X25mm) | 48   |  |  |
|                                  | Н5    | $\bigcirc$                                                                      | FLAT WASHER<br>5/16" I.D.                  | 48   |  |  |
|                                  | H6    | E B                                                                             | CLIMATIC ADJUSTERS                         | 4    |  |  |
|                                  |       |                                                                                 |                                            |      |  |  |
|                                  |       |                                                                                 |                                            |      |  |  |
|                                  |       |                                                                                 |                                            |      |  |  |
|                                  |       |                                                                                 |                                            |      |  |  |
|                                  |       |                                                                                 |                                            |      |  |  |
|                                  |       |                                                                                 |                                            |      |  |  |
|                                  |       |                                                                                 |                                            |      |  |  |
|                                  |       |                                                                                 |                                            |      |  |  |
|                                  |       |                                                                                 |                                            |      |  |  |
|                                  |       |                                                                                 |                                            |      |  |  |
|                                  |       |                                                                                 |                                            |      |  |  |

## FIG.3

٢