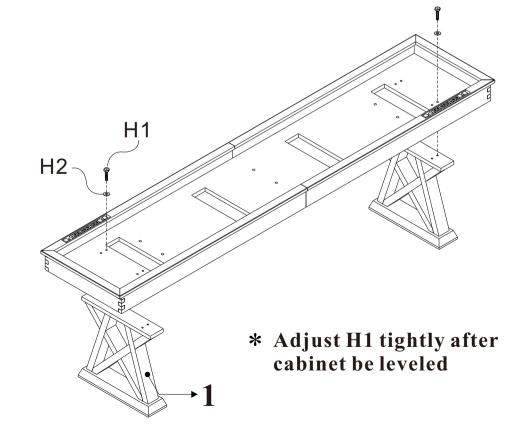

| REPLACEMENT PARTS LIST(HARDWARE) |       |                                                                                 |                                            |      |  |  |
|----------------------------------|-------|---------------------------------------------------------------------------------|--------------------------------------------|------|--|--|
| PACKAGE                          | ITEM# | SAMPLE                                                                          | DESCRIPTION                                | QTY. |  |  |
| LEG                              | H1    | ()<br>()<br>()<br>()<br>()<br>()<br>()<br>()<br>()<br>()<br>()<br>()<br>()<br>( | HEX HEAD CROSS BOLT<br>5/16" X 2"(M8X51mm) | 8    |  |  |
|                                  | H2    | $\bigcirc$                                                                      | FLAT WASHER<br>5/16" I.D.                  | 8    |  |  |
| CABINET                          | Н3    | (frammer -                                                                      | FLAT HEAD SCREW<br>#8 X 2"(M4X50mm)        | 6    |  |  |
|                                  | H4    | ()<br>()<br>()<br>()<br>()<br>()<br>()<br>()<br>()<br>()<br>()<br>()<br>()<br>( | HEX HEAD CROSS BOLT<br>5/16" X 1"(M8X25mm) | 48   |  |  |
|                                  | Н5    | $\bigcirc$                                                                      | FLAT WASHER<br>5/16" I.D.                  | 48   |  |  |
|                                  | H6    | E B                                                                             | CLIMATIC ADJUSTERS                         | 4    |  |  |
|                                  |       |                                                                                 |                                            |      |  |  |
|                                  |       |                                                                                 |                                            |      |  |  |
|                                  |       |                                                                                 |                                            |      |  |  |
|                                  |       |                                                                                 |                                            |      |  |  |
|                                  |       |                                                                                 |                                            |      |  |  |
|                                  |       |                                                                                 |                                            |      |  |  |
|                                  |       |                                                                                 |                                            |      |  |  |
|                                  |       |                                                                                 |                                            |      |  |  |
|                                  |       |                                                                                 |                                            |      |  |  |
|                                  |       |                                                                                 |                                            |      |  |  |
|                                  |       |                                                                                 |                                            |      |  |  |