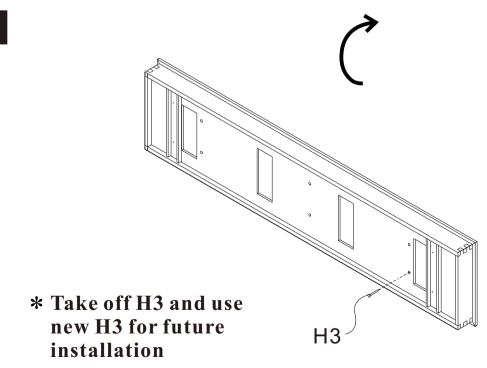

FIG.2

| REPLACEMENT PARTS LIST(HARDWARE) |       |                                                                                 |                                            |      |  |  |
|----------------------------------|-------|---------------------------------------------------------------------------------|--------------------------------------------|------|--|--|
| PACKAGE                          | ITEM# | SAMPLE                                                                          | DESCRIPTION                                | QTY. |  |  |
| LEG                              | H1    | ()<br>()<br>()<br>()<br>()<br>()<br>()<br>()<br>()<br>()<br>()<br>()<br>()<br>( | HEX HEAD CROSS BOLT<br>5/16" X 2"(M8X51mm) | 8    |  |  |
|                                  | H2    | $\bigcirc$                                                                      | FLAT WASHER<br>5/16" I.D.                  | 8    |  |  |
| CABINET                          | Н3    | (frammer -                                                                      | FLAT HEAD SCREW<br>#8 X 2"(M4X50mm)        | 6    |  |  |
|                                  | H4    | ()<br>()<br>()<br>()<br>()<br>()<br>()<br>()<br>()<br>()<br>()<br>()<br>()<br>( | HEX HEAD CROSS BOLT<br>5/16" X 1"(M8X25mm) | 48   |  |  |
|                                  | Н5    | $\bigcirc$                                                                      | FLAT WASHER<br>5/16" I.D.                  | 48   |  |  |
|                                  | H6    | E B                                                                             | CLIMATIC ADJUSTERS                         | 4    |  |  |
|                                  |       |                                                                                 |                                            |      |  |  |
|                                  |       |                                                                                 |                                            |      |  |  |
|                                  |       |                                                                                 |                                            |      |  |  |
|                                  |       |                                                                                 |                                            |      |  |  |
|                                  |       |                                                                                 |                                            |      |  |  |
|                                  |       |                                                                                 |                                            |      |  |  |
|                                  |       |                                                                                 |                                            |      |  |  |
|                                  |       |                                                                                 |                                            |      |  |  |
|                                  |       |                                                                                 |                                            |      |  |  |
|                                  |       |                                                                                 |                                            |      |  |  |
|                                  |       |                                                                                 |                                            |      |  |  |