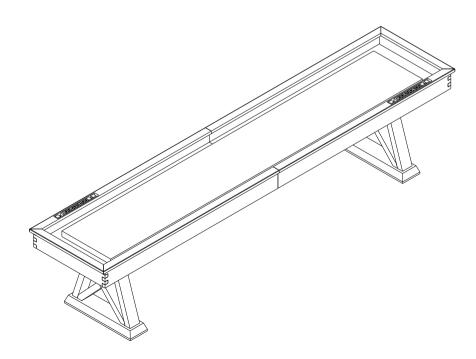

## 12' LAREDO

## SHUFFLEBOARD TABLE ASSEMBLY INSTRUCTIONS

| REPLACEMENT PARTS LIST |       |        |             |      |  |  |
|------------------------|-------|--------|-------------|------|--|--|
| PACKAGE                | ITEM# | SAMPLE | DESCRIPTION | QTY. |  |  |
| LEG                    | 1     |        | LEG         | 2    |  |  |
| CABINET                | 2     |        | PLAYBOARD   | 1    |  |  |
|                        | 3     |        | CABINET     | 1    |  |  |
|                        |       |        |             |      |  |  |
|                        |       |        |             |      |  |  |
|                        |       |        |             |      |  |  |
|                        |       |        |             |      |  |  |
|                        |       |        |             |      |  |  |
|                        |       |        |             |      |  |  |
|                        |       |        |             |      |  |  |
|                        |       |        |             |      |  |  |
|                        |       |        |             |      |  |  |
|                        |       |        |             |      |  |  |
|                        |       |        |             |      |  |  |
|                        |       |        |             |      |  |  |
|                        |       |        |             |      |  |  |

FIG.2