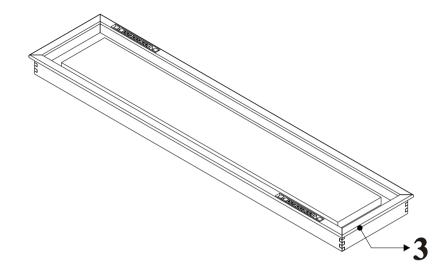

## SHUFFLEBOARD TABLE ASSEMBLY INSTRUCTIONS

| REPLACEMENT PARTS LIST |       |        |             |      |  |  |
|------------------------|-------|--------|-------------|------|--|--|
| PACKAGE                | ITEM# | SAMPLE | DESCRIPTION | QTY. |  |  |
| LEG                    | 1     |        | LEG         | 2    |  |  |
| CABINET                | 2     |        | PLAYBOARD   | 1    |  |  |
|                        | 3     |        | CABINET     | 1    |  |  |
|                        |       |        |             |      |  |  |
|                        |       |        |             |      |  |  |
|                        |       |        |             |      |  |  |
|                        |       |        |             |      |  |  |
|                        |       |        |             |      |  |  |
|                        |       |        |             |      |  |  |
|                        |       |        |             |      |  |  |
|                        |       |        |             |      |  |  |
|                        |       |        |             |      |  |  |
|                        |       |        |             |      |  |  |
|                        |       |        |             |      |  |  |
|                        |       |        |             |      |  |  |
|                        |       |        |             |      |  |  |