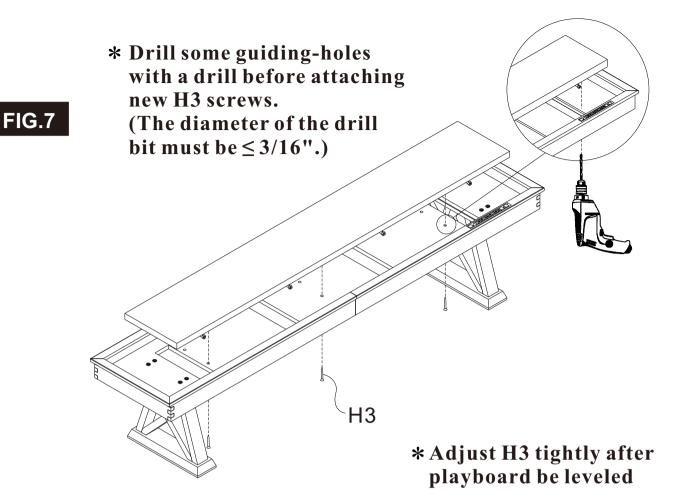

| REPLACEMENT PARTS LIST(HARDWARE) |       |                                                                                 |                                            |      |  |  |
|----------------------------------|-------|---------------------------------------------------------------------------------|--------------------------------------------|------|--|--|
| PACKAGE                          | ITEM# | SAMPLE                                                                          | DESCRIPTION                                | QTY. |  |  |
| LEG                              | H1    | ()<br>()<br>()<br>()<br>()<br>()<br>()<br>()<br>()<br>()<br>()<br>()<br>()<br>( | HEX HEAD CROSS BOLT<br>5/16" X 2"(M8X51mm) | 8    |  |  |
|                                  | H2    | $\bigcirc$                                                                      | FLAT WASHER<br>5/16" I.D.                  | 8    |  |  |
| CABINET                          | Н3    | (frammer -                                                                      | FLAT HEAD SCREW<br>#8 X 2"(M4X50mm)        | 6    |  |  |
|                                  | H4    | ()<br>()<br>()<br>()<br>()<br>()<br>()<br>()<br>()<br>()<br>()<br>()<br>()<br>( | HEX HEAD CROSS BOLT<br>5/16" X 1"(M8X25mm) | 48   |  |  |
|                                  | Н5    | $\bigcirc$                                                                      | FLAT WASHER<br>5/16" I.D.                  | 48   |  |  |
|                                  | H6    | E B                                                                             | CLIMATIC ADJUSTERS                         | 4    |  |  |
|                                  |       |                                                                                 |                                            |      |  |  |
|                                  |       |                                                                                 |                                            |      |  |  |
|                                  |       |                                                                                 |                                            |      |  |  |
|                                  |       |                                                                                 |                                            |      |  |  |
|                                  |       |                                                                                 |                                            |      |  |  |
|                                  |       |                                                                                 |                                            |      |  |  |
|                                  |       |                                                                                 |                                            |      |  |  |
|                                  |       |                                                                                 |                                            |      |  |  |
|                                  |       |                                                                                 |                                            |      |  |  |
|                                  |       |                                                                                 |                                            |      |  |  |
|                                  |       |                                                                                 |                                            |      |  |  |